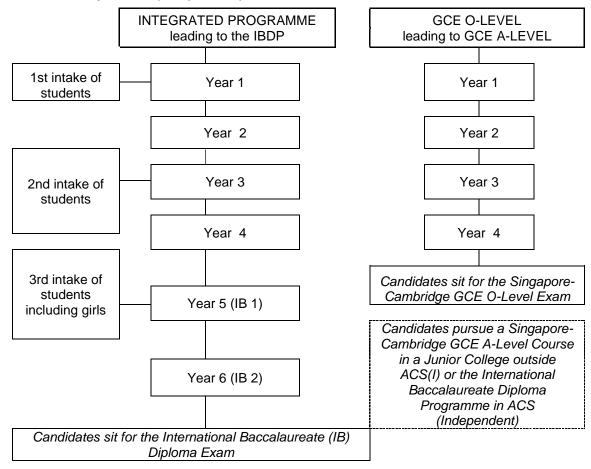

## Course of study in ACS (Independent)

For intake into the 4-year ACS (Independent) IP, students will be selected based on the following:

- 1. Academic results in Year 1 and Year 2 overall year-end results
- 2. Results of a Higher Ability Selection Test (HAST) that will evaluate abstract reasoning, mathematics reasoning and reading comprehension abilities for all ACS(Independent) students and students from other Schools
- 3. Teachers' evaluation for ACS(I)'s students
- 4. Interview for non-ACS(I)'s students